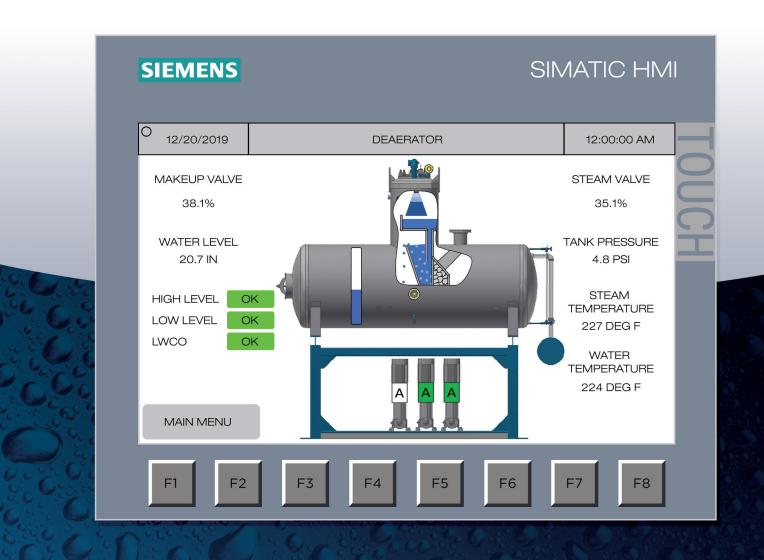

### TANK 2: Deaerator (Example Configuration)

- Differential pressure tank level sensor
- · Modulating makeup control valve
- · User adjustable high-water and low-water alarms
- Low-water-cut-off
- Tank pressure sensor
- Electronic steam control valve
- Water & steam temperature monitoring
- Multiple VFD transfer pumps with speed controlled lead/lag sequencing