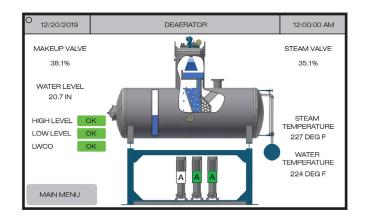

### TANK 2: Deaerator (Example Configuration)

- Differential pressure tank level sensor
- · Modulating makeup control valve
- · User adjustable high-water and low-water alarms
- Low-water-cut-off
- Tank pressure sensor
- Electronic steam control valve
- Water & steam temperature monitoring
- Multiple VFD transfer pumps with speed controlled lead/lag sequencing