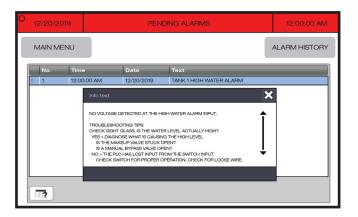

The Alarm & Notification screen provides an explanation of the Alarm/Notification in clear text and provides simple troubleshooting tips for the customer.

3010 Spring Industrial Drive, Powder Springs, GA 30127