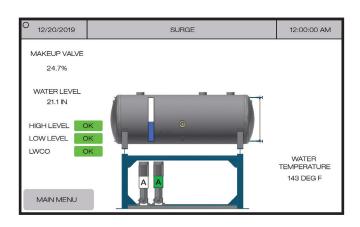

## TANK 1: Surge Tank (Example Configuration)

- Differential pressure tank level sensor
- · Modulating makeup control valve
- User adjustable high-water and low-water alarms
- Low-water-cut-off
- Water temperature monitoring
- Two transfer pumps with pressure controlled lead/lag sequencing