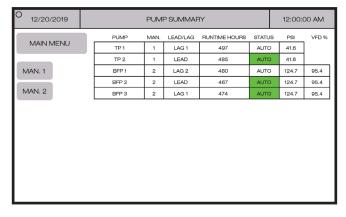

Pump Summary page provides easy to read summary for all pumps connected to the system.